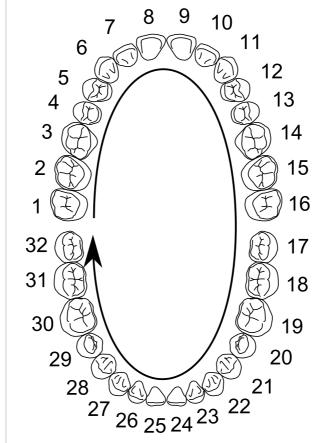

#### **Upper Right Quadrant:**

- 1: Wisdom Tooth (3rd Molar)
- 2: Molar (2nd Molar)
- 3: Molar (1st Molar)
- 4: Bicuspid (2nd)
- 5: Bicuspid (1st)
- 6: Canine (Cuspid/Eye Tooth)
- 7: Incisor (Lateral)
- 8: Incisor (Central)

#### **Lower Right Quadrant:**

- 25: Incisor (Central)
- 26: Incisor (Lateral)
- 27: Canine (Cuspid/Eye Tooth)
- 28: Bicuspid (1st)
- 29: Bicuspid (2nd)
- 30: Molar (1st Molar)
- 31: Molar (2nd Molar)
- 32: Wisdom Tooth (3rd Molar)

### **Upper Left Quadrant:**

- 9: Incisor (Central)
- 10: Incisor (Lateral)
- 11: Canine (Cuspid/Eye Tooth)
- 12: Bicuspid (1st)
- 13: Bicuspid (2nd)
- 14: Molar (1st Molar)
- 15: Molar (2nd Molar)
- 16: Wisdom Tooth (3rd Molar)

#### **Lower Left Quadrant:**

- 17: Wisdom Tooth (3rd Molar)
- 18: Molar (2nd Molar)
- 19: Molar (1st Molar)
- 20: Bicuspid (2nd)
- 21: Bicuspid (1st)
- 22: Canine
- 23: Incisor (Lateral)
- 24: Incisor (Central)