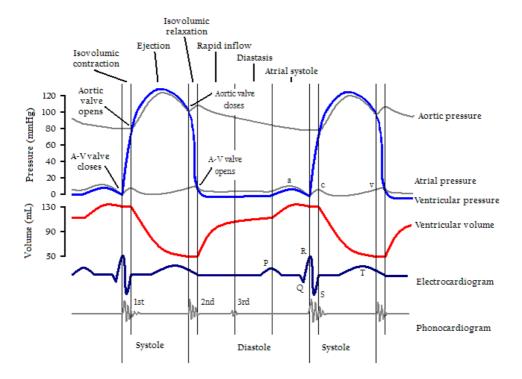

## **Wiggers Diagram**

| Name: | Date: |  |
|-------|-------|--|
|       |       |  |

From Wikimedia Commons

| ECG Notes                                                                                                                             |
|---------------------------------------------------------------------------------------------------------------------------------------|
| Suggestions: What does the P-wave, QRS, and T-Wave mean?                                                                              |
| Notes:                                                                                                                                |
|                                                                                                                                       |
|                                                                                                                                       |
|                                                                                                                                       |
|                                                                                                                                       |
|                                                                                                                                       |
|                                                                                                                                       |
| Cardiac Cycle Phases                                                                                                                  |
| Suggestions: How many are there in the cardiac cycle? What are the names of the different phases? What happens in each of the phases? |
| Notes:                                                                                                                                |
|                                                                                                                                       |
|                                                                                                                                       |
|                                                                                                                                       |
|                                                                                                                                       |
|                                                                                                                                       |
|                                                                                                                                       |

**Aortic Pressure Wave** 

Notes:

| Ventricular Pressure Wave Notes: |
|----------------------------------|
| NOTES:                           |
|                                  |
|                                  |
|                                  |
|                                  |
|                                  |
| Atrial Pressure Wave             |
| Notes:                           |
|                                  |
|                                  |
|                                  |
|                                  |
|                                  |
| Phonocardiogram                  |
| Notes:                           |
|                                  |
|                                  |
|                                  |
|                                  |
|                                  |
| Ventricular Volume               |
| Notes:                           |
|                                  |
|                                  |
|                                  |
|                                  |
|                                  |
|                                  |
| Additional Notes:                |
|                                  |
|                                  |
|                                  |
|                                  |
|                                  |
|                                  |
|                                  |
|                                  |
|                                  |
|                                  |
|                                  |
|                                  |
|                                  |
|                                  |
|                                  |