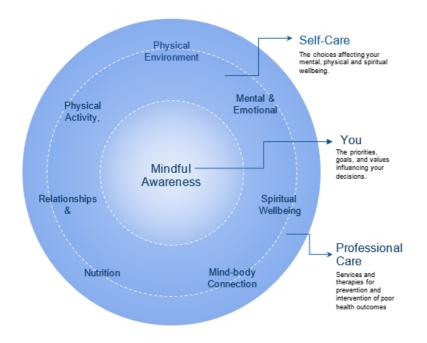

## Wheel of Health

Instructions: using the wheel of health above, answer the following table. Take consideration to reflect on how these factors influence your overall well-being, and any areas that may require adjustment to help you thrive.