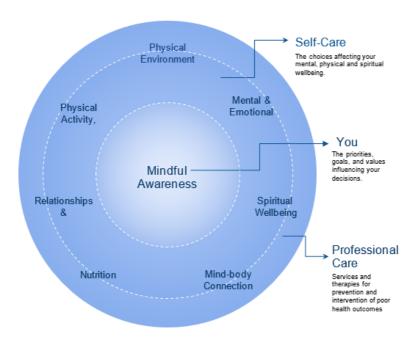

## **Wheel of Health**

Instructions: using the wheel of health above, answer the following table. Take consideration to reflect on how these factors influence your overall well-being, and any areas that may require adjustment to help you thrive.