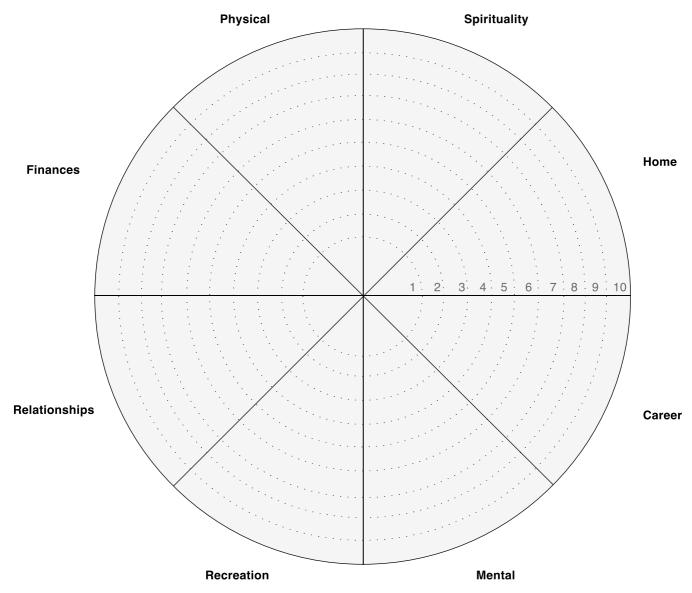

## Instructions:

The eight sections in the wheel represent various dimensions of your life. Rank your level of satisfaction with each area on a scale of 1 to 10. A score of 1 means you're struggling and feel unfulfilled in that area. A score of 10 means you're completely satisfied and don't feel the area needs much improvement. Go with your gut feeling for this exercise.

Color the number of spaces on the wheel that match your ranking, starting from the inside and working outward. Once you're done, you should be able to see which areas need improvement and which ones you're satisfied with.

# Color Codes:

- Red: 1-3 (Needs Immediate Attention)
- · Yellow: 4-6 (Needs Improvement)
- Green: 7-10 (Satisfactory)