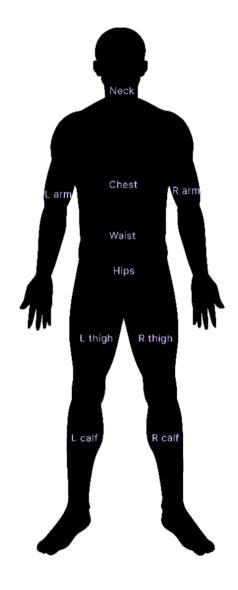

## **Weight Loss Measurement Chart**

| Name: |  |
|-------|--|
|       |  |

| Date | Weight | Neck | Chest | L Arm | R Arm | Waist | Hips | L Thigh | R Thigh | L Calf | R Calf |
|------|--------|------|-------|-------|-------|-------|------|---------|---------|--------|--------|
|      |        |      |       |       |       |       |      |         |         |        |        |
|      |        |      |       |       |       |       |      |         |         |        |        |
|      |        |      |       |       |       |       |      |         |         |        |        |
|      |        |      |       |       |       |       |      |         |         |        |        |
|      |        |      |       |       |       |       |      |         |         |        |        |
|      |        |      |       |       |       |       |      |         |         |        |        |
|      |        |      |       |       |       |       |      |         |         |        |        |
|      |        |      |       |       |       |       |      |         |         |        |        |
|      |        |      |       |       |       |       |      |         |         |        |        |
|      |        |      |       |       |       |       |      |         |         |        |        |
|      |        |      |       |       |       |       |      |         |         |        |        |
|      |        |      |       |       |       |       |      |         |         |        |        |
|      |        |      |       |       |       |       |      |         |         |        |        |
|      |        |      |       |       |       |       |      |         |         |        |        |