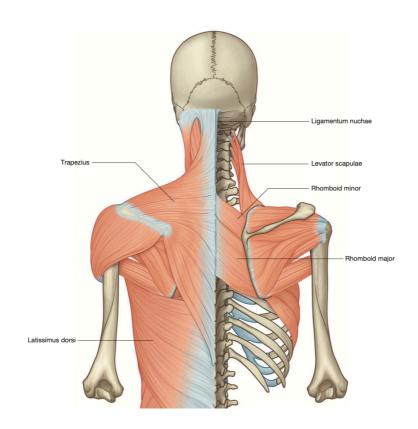

## **Upper Back Pain Location Chart**

| Patient's Name:             |  |
|-----------------------------|--|
| Date of Birth:              |  |
| Gender:                     |  |
| Poforring Physician's Name: |  |



Drake, R. L., Vogl, W., & Mitchell, A. W. M. (2024). Gray's anatomy for students (Fifth Edition ed.). Elsevier.

| Area of Pain     | Possible Cause                                                                                 | Possible Treatments                                                                                                                                    |
|------------------|------------------------------------------------------------------------------------------------|--------------------------------------------------------------------------------------------------------------------------------------------------------|
| Base of the Neck | <ul><li>Muscle strain</li><li>Poor Posture</li><li>Arthritis</li><li>Disk Herniation</li></ul> | <ul> <li>Rest</li> <li>Ic