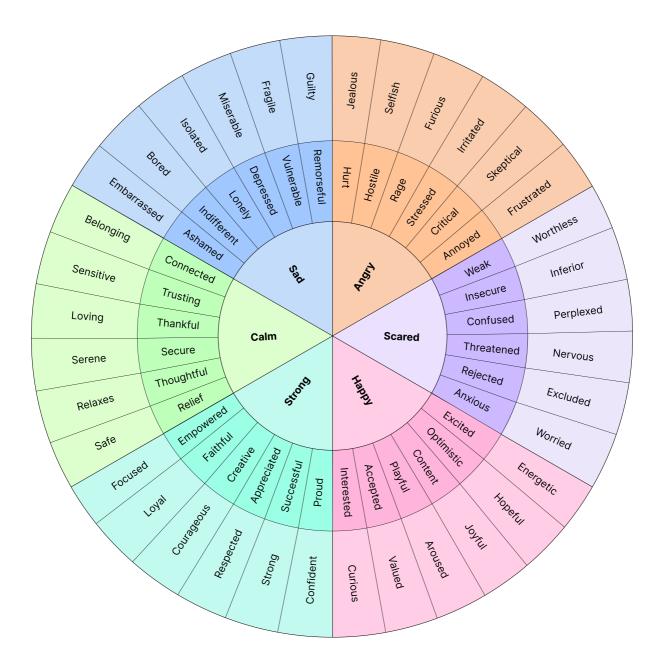

## **Sensation Emotion Wheel**

Name:

Age: Gender:

This text is based on Gloria Wilcox's Feeling Wheel and is used for informational purposes.

## **Reflection:**

How do the emotions you found on the Sensation Emotion Wheel relate to your recent experiences?

What physical sensations do you feel with each emotion? Do you notice any patterns?

How does your body express different emotions?

What triggers certain emotions for you? Can you identify any common situations or thoughts?

Which coping strategies do you find most helpful? How will you incorporate them into your daily life?