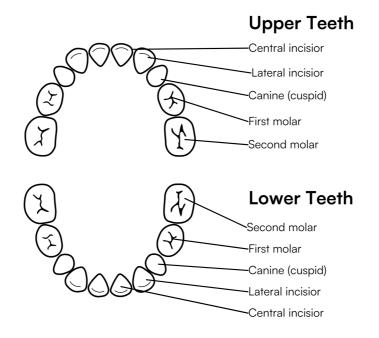

## **Upper Teeth**

| Tooth Name       | Erupt               | Shed               |
|------------------|---------------------|--------------------|
| Central Incisors | 8 to 12 months old  | 6 to 7 years old   |
| Lateral Incisors | 9 to 13 months old  | 7 to 8 years old   |
| First Molars     | 13 to 19 months old | 10 to 12 years old |
| Canine           | 16 to 22 months old | 9 to 11 years old  |
| Second Molars    | 25 to 33 months old | 10 to 12 years old |

## **Lower Teeth**

| Tooth Name       | Erupt               | Shed               |
|------------------|---------------------|--------------------|
| Central Incisors | 6 to 10 months old  | 6 to 7 years old   |
| Lateral Incisors | 10 to 16 months old | 7 to 8 years old   |
| First Molars     | 14 to 18 months old | 9 to 12 years old  |
| Canine           | 17 to 23 months old | 9 to 11 years old  |
| Second Molars    | 25 to 31 months old | 10 to 12 years old |