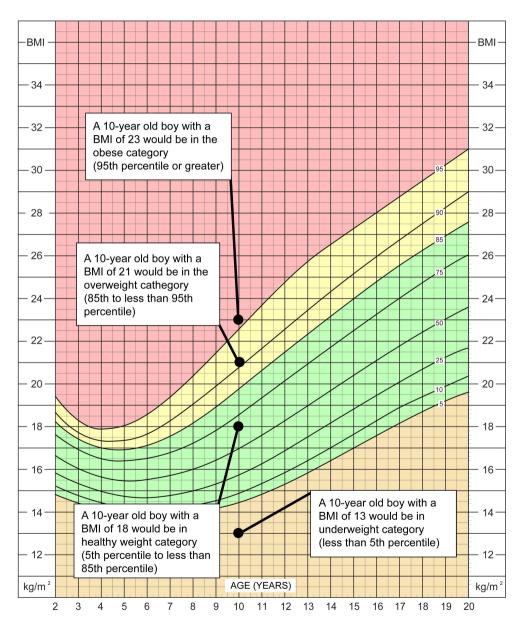

## BMI for age percentiles for boys, 2 to 20 years old

## BMI for age percentiles for girls, 2 to 20 years old

| Name of Child:                                                                                                                                | _ Age: | Gender: | Height: | Weight: |  |
|-----------------------------------------------------------------------------------------------------------------------------------------------|--------|---------|---------|---------|--|
| Result                                                                                                                                        |        |         |         |         |  |
|                                                                                                                                               |        |         |         |         |  |
|                                                                                                                                               |        |         |         |         |  |
|                                                                                                                                               |        |         |         |         |  |
|                                                                                                                                               |        |         |         |         |  |
|                                                                                                                                               |        |         |         |         |  |
|                                                                                                                                               |        |         |         |         |  |
| Interpretation                                                                                                                                |        |         |         |         |  |
| Underweight: Less than the 5th percentile                                                                                                     |        |         |         |         |  |
| <ul> <li>Normal weight: 5th percentile to less than the 85th percentile</li> <li>Overweight: 85th to less than the 95th percentile</li> </ul> |        |         |         |         |  |
| Obesity: Equal to or greater than the 95th percentile                                                                                         |        |         |         |         |  |
| Additional Comments                                                                                                                           |        |         |         |         |  |
|                                                                                                                                               |        |         |         |         |  |
|                                                                                                                                               |        |         |         |         |  |
|                                                                                                                                               |        |         |         |         |  |
|                                                                                                                                               |        |         |         |         |  |
|                                                                                                                                               |        |         |         |         |  |
|                                                                                                                                               |        |         |         |         |  |