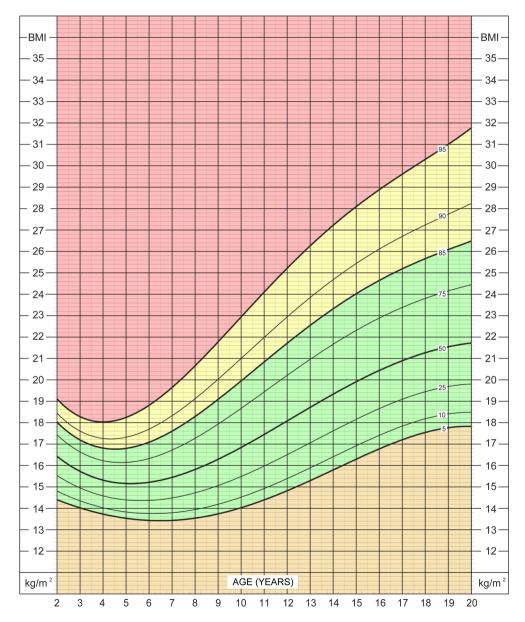

## BMI for age percentiles for girls, 2 to 20 years old

| Name of Child:                                                                                                                                | _ Age: | Gender: | Height: | Weight: |  |
|-----------------------------------------------------------------------------------------------------------------------------------------------|--------|---------|---------|---------|--|
| Result                                                                                                                                        |        |         |         |         |  |
|                                                                                                                                               |        |         |         |         |  |
|                                                                                                                                               |        |         |         |         |  |
|                                                                                                                                               |        |         |         |         |  |
|                                                                                                                                               |        |         |         |         |  |
|                                                                                                                                               |        |         |         |         |  |
|                                                                                                                                               |        |         |         |         |  |
| Interpretation                                                                                                                                |        |         |         |         |  |
| Underweight: Less than the 5th percentile                                                                                                     |        |         |         |         |  |
| <ul> <li>Normal weight: 5th percentile to less than the 85th percentile</li> <li>Overweight: 85th to less than the 95th percentile</li> </ul> |        |         |         |         |  |
| Obesity: Equal to or greater than the 95th percentile                                                                                         |        |         |         |         |  |
| Additional Comments                                                                                                                           |        |         |         |         |  |
|                                                                                                                                               |        |         |         |         |  |
|                                                                                                                                               |        |         |         |         |  |
|                                                                                                                                               |        |         |         |         |  |
|                                                                                                                                               |        |         |         |         |  |
|                                                                                                                                               |        |         |         |         |  |
|                                                                                                                                               |        |         |         |         |  |