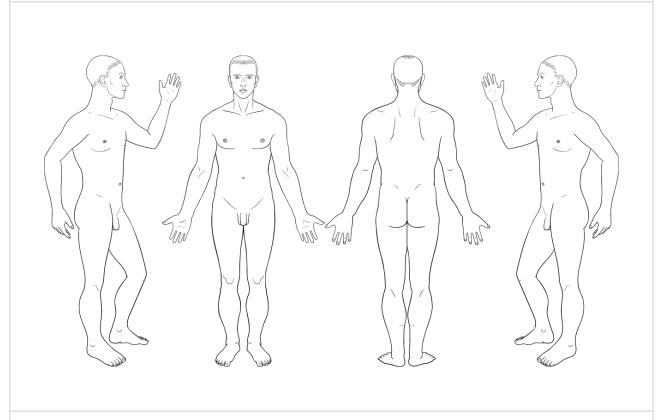

## What are your goals for this treatment session?

Please mark or point to the areas in the diagram where you feel pain or discomfort.

Patient's Signature:

Therapist's Signature: