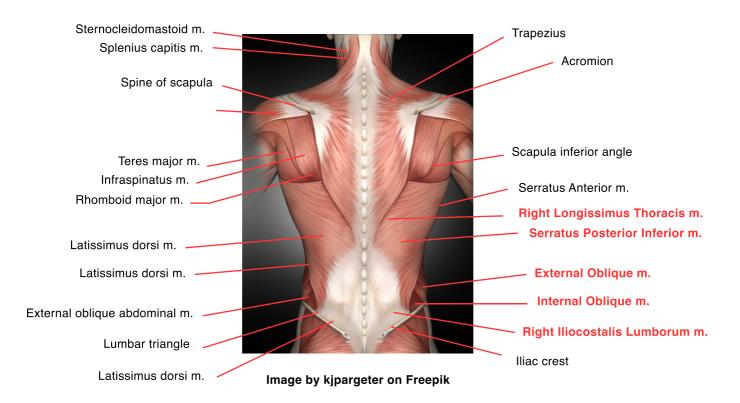

# **Lower Back Pain Location Chart**

#### **Patient Information**

| Name:                  |                     |
|------------------------|---------------------|
| Medical Record Number: | Date of Assessment: |



#### Pain Location:

### **Pain Characteristics**

| <ul> <li>Type of Pain (e.g., sharp, dull, burning)</li> </ul> | ); |
|---------------------------------------------------------------|----|
| • Pain Intensity (on a scale of 0-10):                        |    |
| Duration of Pain:                                             |    |
| Any Radiation of Pain (if applicable):                        |    |

## Triggers or Aggravating Factors:

# Provider's Assessment

**Additional Notes** 

| Provider's Name:                         |       |
|------------------------------------------|-------|
| Date of Assessment:                      |       |
| Diagnosis or Assessment:                 |       |
| Treatment Plan:                          |       |
| Next Steps or Follow-up Recommendations