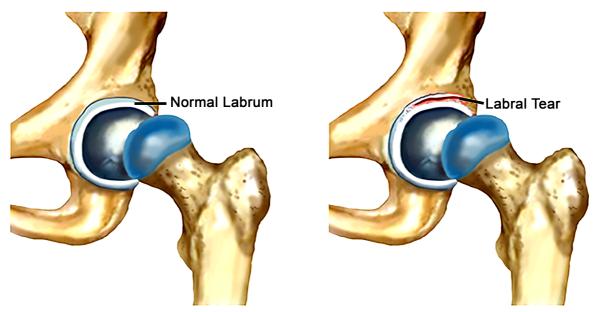

## **Hip Labral Tears Test**

| Client Information |           |        |        |                |
|--------------------|-----------|--------|--------|----------------|
| Name:              |           |        |        | Date of Birth: |
| Gender:            | Male      | Female | Other: |                |
| Address:           |           |        |        |                |
| Phone Number:      |           |        |        | Email:         |
| Date of Cons       | ultation: |        |        |                |



Guide | Physical Therapy Guide to Hip Labral Tears." *Choose PT*, 26 Aug. 2021, www.choosept.com/guide/physical-therapy-guide-hip-labral-tears.

| Description of the Patient's Condition |  |
|----------------------------------------|--|
|                                        |  |

| Severity of Pain |  |
|------------------|--|

| Recommendation |  |
|----------------|--|
|                |  |
|                |  |
|                |  |
|                |  |
|                |  |
|                |  |
|                |  |
|                |  |
|                |  |
|                |  |
|                |  |
|                |  |
|                |  |
|                |  |
|                |  |
| Notes          |  |
|                |  |
|                |  |
|                |  |
|