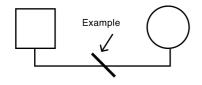

|                     |                                     |
| Male               | Female                    | Transgender F-M     | Transgender M-F                     |
| Lifespan Symbols   |                           |                     |                                     |
| Deceased           | Age at Death              | 75 Birth Y          | ear - Death Year<br>'69 - '98       |
| Relationship Types |                           |                     |                                     |
| Married            | Committed<br>Relationship | Casual Relationship | Temporary Sexual<br>Relationship    |
| Marriage O         | Committed                 | Casual Relationship | Temporary<br>Sexual<br>Relationship |

## **Children Symbols**



## **Relationship Events**





## **Emotional Relationships**