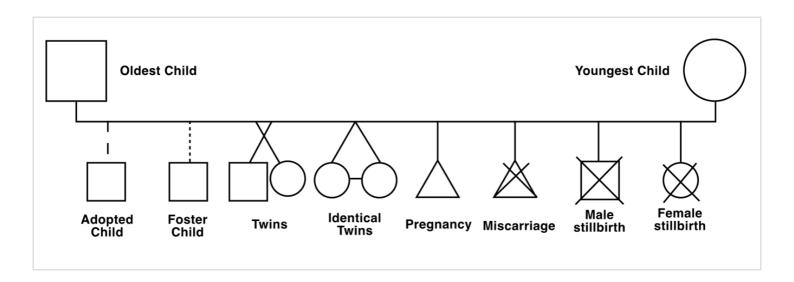

ender Symbols     |                           |                     |                                     |
| Male               | Female                    | Transgender F-M     | Transgender M-F                     |
| Lifespan Symbols   |                           |                     |                                     |
| Deceased           | Age at Death              | 75 Birth Y          | ear - Death Year<br>'69 - '98       |
| Relationship Types |                           |                     |                                     |
| Married            | Committed<br>Relationship | Casual Relationship | Temporary Sexual<br>Relationship    |
| Marriage O         | Committed                 | Casual Relationship | Temporary<br>Sexual<br>Relationship |

## **Children Symbols**



## **Relationship Events**





## **Emotional Relationships**