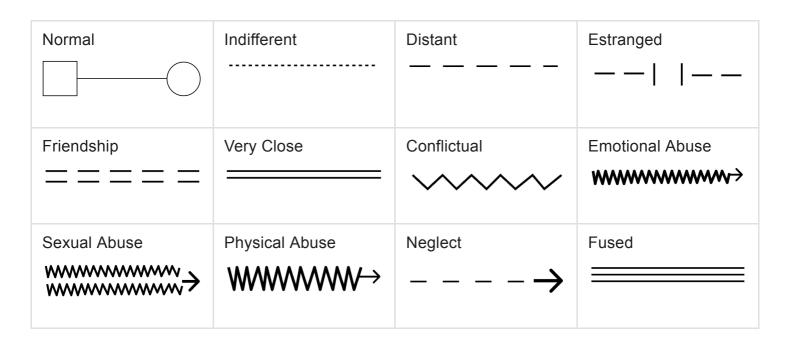

|                                     |
| Male               | Female                    | Transgender F-M     | Transgender M-F                     |
| Lifespan Symbols   |                           |                     |                                     |
| Deceased           | Age at Death              | 75 Birth Y          | ear - Death Year<br>'69 - '98       |
| Relationship Types |                           |                     |                                     |
| Married            | Committed<br>Relationship | Casual Relationship | Temporary Sexual<br>Relationship    |
| Marriage O         | Committed                 | Casual Relationship | Temporary<br>Sexual<br>Relationship |

## **Children Symbols**



## **Relationship Events**





## **Emotional Relationships**