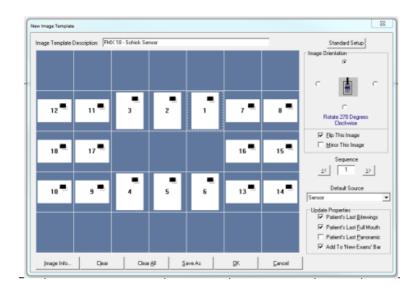

## **FMX 18**

Image sourced from:

https://pattersonsupport.custhelp.com/euf/assets/Digital/Schick/Sensor Templates/FMX 18 Template 08.05.2016.pdf?nointercept/1

**Instructions:** Using the image above, plot the information relevant to each section in the table below.

| Section number | Name of tooth | Teeth | Additional notes |
|----------------|---------------|-------|------------------|
| 1              |               |       |                  |
| 2              |               |       |                  |
| 3              |               |       |                  |
| 4              |               |       |                  |
| 5              |               |       |                  |
| 6              |               |       |                  |
| 7              |               |       |                  |
| 8              |               |       |                  |
| 9              |               |       |                  |
| 10             |               |       |                  |
| 11             |               |       |                  |
| 12             |               |       |                  |
| 13             |               |       |                  |
| 14             |               |       |                  |
| 15             |               |       |                  |
| 16             |               |       |                  |
| 17             |               |       |                  |
| 18             |               |       |                  |