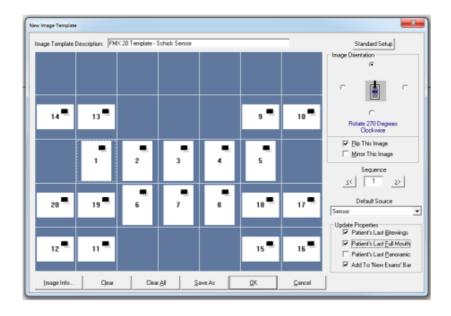

## Image sourced from:

https://pattersonsupport.custhelp.com/euf/assets/Digital/Schick/Sensor Templates/FMX 18 Template 08.05.2016.pdf?nointercept/1

**Instructions:** Using the image above, plot the information relevant to each section in the table below.

| Section number | Name of tooth | Teeth | Additional notes |
|----------------|---------------|-------|------------------|
| 1              |               |       |                  |
| 2              |               |       |                  |
| 3              |               |       |                  |
| 4              |               |       |                  |
| 5              |               |       |                  |
| 6              |               |       |                  |
| 7              |               |       |                  |
| 8              |               |       |                  |
| 9              |               |       |                  |
| 10             |               |       |                  |
| 11             |               |       |                  |
| 12             |               |       |                  |
| 13             |               |       |                  |
| 14             |               |       |                  |
| 15             |               |       |                  |

| 17                    |                            |                         |           |
|-----------------------|----------------------------|-------------------------|-----------|
| 18                    |                            |                         |           |
| 19                    |                            |                         |           |
| 20                    |                            |                         |           |
|                       |                            |                         |           |
| Additional comments ( | include referrals for furt | her procedures and diag | gnoses):  |
| Practitioner name     | <del></del>                | Practitioner            | signature |
| Date://               | _                          |                         |           |
|                       |                            |                         |           |