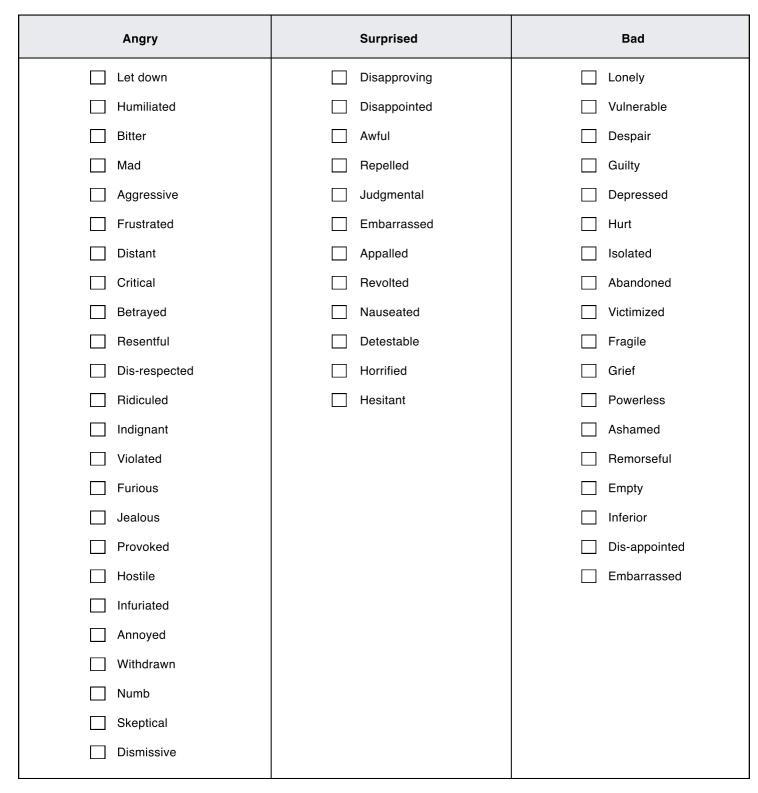

## **Feelings Chart**

Name: \_\_\_\_\_ Date: \_\_\_\_\_ Parent/Guardian/Physician's Name: \_\_\_\_\_

| Нарру       | Surprised     | Bad            | Fearful       |
|-------------|---------------|----------------|---------------|
| Playful     | Startled      | Bored          | Scared        |
| Content     | Confused      | Busy           | Anxious       |
| Interested  | Amazed        | Stressed       | Insecure      |
| Proud       | Excited       | Tired          | Weak          |
| Accepted    | Shocked       | Indifferent    | Rejected      |
| Powerful    | Dismayed      | Apathetic      | Threatened    |
| Peaceful    | Disillusioned | Pressured      | Helpless      |
| Trusting    | Perplexed     | Rushed         | Frightened    |
| Optimistic  | Astonished    | Overwhelmed    | Overwhelmed   |
| Aroused     | Awe           | Out of control | Worried       |
| Cheeky      | Eager         | Sleepy         | Inadequate    |
| Free        | Energetic     | Unfocussed     | Inferior      |
| Joyful      |               |                | Worthless     |
| Curious     |               |                | Insignificant |
| Inquisitive |               |                | Excluded      |
| Successful  |               |                | Persecuted    |
| Confident   |               |                | Nervous       |
| Respected   |               |                | Exposed       |
| Valued      |               |                |               |
| Courageous  |               |                |               |
| Creative    |               |                |               |
| Loving      |               |                |               |
| Thankful    |               |                |               |
| Sensitive   |               |                |               |
| Intimate    |               |                |               |
| Hopeful     |               |                |               |
| Inspired    |               |                |               |