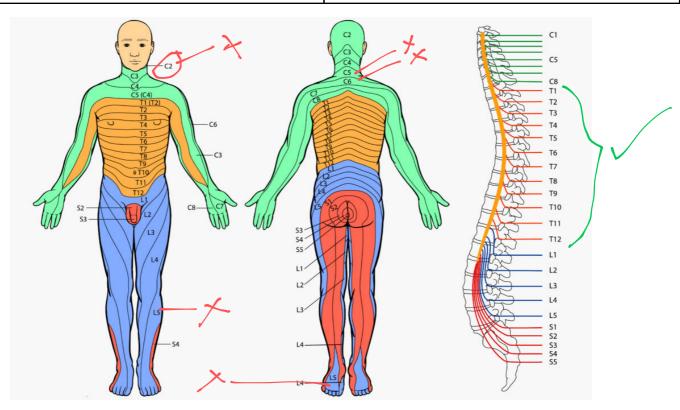

### **CERVICAL**

C2: lower jaw, back of the head

C3: upper neck, back of the head

C4: lower neck, upper shoulders

C5: area of the collarbones, upper shoulders

C6: shoulders, outside of arm, thumb

C7: upper back, back of arm, pointer & middle finger

C8: upper back, inside of arm, ring & little finger

# LUMBAR

L1: lower back, hips, groin

L2: lower back, front and inside of thigh

L3: lower back, front and inside of thigh

L4: lower back, front of thigh and calf, area of knee, inside of ankle

L5: lower back, front & outside of calf, top & bottom of foot, first four toes

#### THORACIC

T1: upper chest and back, armpit, front of arm

T2: upper chest & back

T3: upper chest & back

T4: upper chest (area of nipples) & back

T5: mid-chest & back

T6: mid-chest & back

T7: mid-chest & back

T8: upper abdomen & mid-back

T9: upper abdomen & mid-back

T10: abdomen (area of belly button) & mid-back

T11: abdomen & mid-back

T12: lower abdomen & mid-back

## SACRAL

S1: lower back, back of thigh, back & inside of calf, last toe

S2: buttocks, genitals, back of thigh & calf

S3: buttocks, genitals

S4: buttocks S5: buttocks

NOTES: