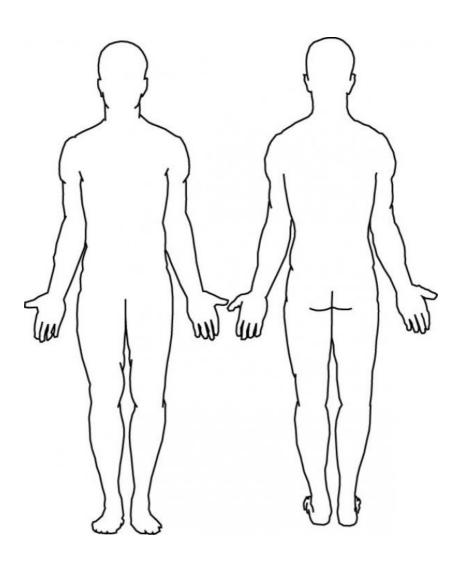

Front

Back

| Body Part    | Description of<br>Area          | Observations or<br>Issues | Remarks |
|--------------|---------------------------------|---------------------------|---------|
| Head         | Forehead, temples,<br>and scalp |                           |         |
| Eyes         | Eyelids, pupils, and sclera     |                           |         |
| Ears         | External and internal           |                           |         |
| Nose         | External and internal           |                           |         |
| Mouth/Throat | Lips, gums, tongue,<br>throat   |                           |         |
| Neck         | Front and back                  |                           |         |
| Chest        | Front and sides                 |                           |         |
| Abdomen      | Upper and lower                 |                           |         |
| Back         | Upper and lower                 |                           |         |
| Arms         | Shoulders, upper<br>and lower   |                           |         |
| Hands        | Palms and fingers               |                           |         |

| Pelvis/Genitals | Pelvic area              |  |
|-----------------|--------------------------|--|
| Legs            | Thighs, knees,<br>calves |  |
| Feet            | Tops and soles           |  |