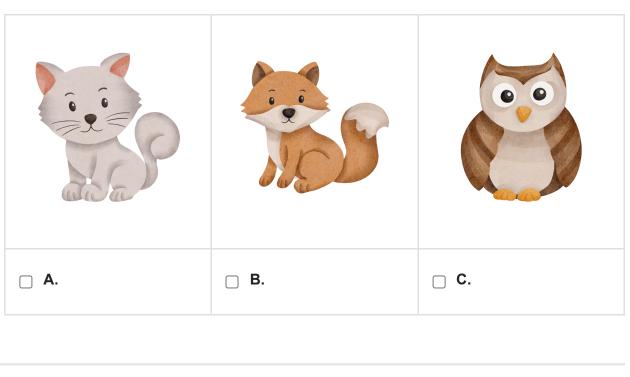

|
|                                                                                          |
| Section 1: Communication Skills                                                          |
| 1. Expressive Language: Describe your favorite activity using at least three adjectives: |
|                                                                                          |
|                                                                                          |
|                                                                                          |
|                                                                                          |
| 2. Receptive Language: Choose the correct answer:                                        |

Which picture shows a cat?



## S

| eeling:                      |                                      |         |
|------------------------------|--------------------------------------|---------|
|                              |                                      |         |
|                              |                                      |         |
| tion Skills: Fill in the bla | anks to create a conversation starte | r:      |
| ame is                       | What's your name?                    | Nice to |
|                              | What's your hame:                    |         |

## S

| Sensory Preferences: Draw or describe your favorite sensory activity (e.g., swinging, playing with slime): |  |  |  |  |  |  |
|---------------------------------------------------------------------------------