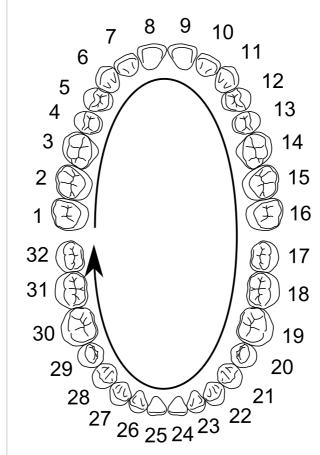

## **Upper Right Quadrant:**

- 1: Wisdom Tooth (3rd Molar)
- 2: Molar (2nd Molar)
- 3: Molar (1st Molar)
- 4: Bicuspid (2nd)
- 5: Bicuspid (1st)
- 6: Canine (Cuspid/Eye Tooth)
- 7: Incisor (Lateral)
- 8: Incisor (Central)

#### **Lower Right Quadrant:**

- 25: Incisor (Central)
- 26: Incisor (Lateral)
- 27: Canine (Cuspid/Eye Tooth)
- 28: Bicuspid (1st)
- 29: Bicuspid (2nd)
- 30: Molar (1st Molar)
- 31: Molar (2nd Molar)
- 32: Wisdom Tooth (3rd Molar)

#### **Upper Left Quadrant:**

- 9: Incisor (Central)
- 10: Incisor (Lateral)
- 11: Canine (Cuspid/Eye Tooth)
- 12: Bicuspid (1st)
- 13: Bicuspid (2nd)
- 14: Molar (1st Molar)
- 15: Molar (2nd Molar)
- 16: Wisdom Tooth (3rd Molar)

#### **Lower Left Quadrant:**

- 17: Wisdom Tooth (3rd Molar)
- 18: Molar (2nd Molar)
- 19: Molar (1st Molar)
- 20: Bicuspid (2nd)
- 21: Bicuspid (1st)
- 22: Canine
- 23: Incisor (Lateral)
- 24: Incisor (Central)