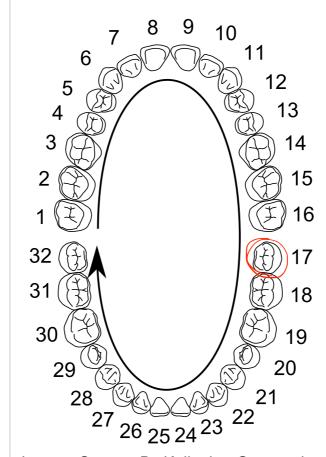

### **Upper Right Quadrant:**

- 1: Wisdom Tooth (3rd Molar)
- 2: Molar (2nd Molar)
- 3: Molar (1st Molar)
- 4: Bicuspid (2nd)
- 5: Bicuspid (1st)
- 6: Canine (Cuspid/Eye Tooth)
- 7: Incisor (Lateral)
- 8: Incisor (Central)

#### **Lower Right Quadrant:**

- 25: Incisor (Central)
- 26: Incisor (Lateral)
- 27: Canine (Cuspid/Eye Tooth)
- 28: Bicuspid (1st)
- 29: Bicuspid (2nd)
- 30: Molar (1st Molar)
- 31: Molar (2nd Molar)
- 32: Wisdom Tooth (3rd Molar)

#### **Upper Left Quadrant:**

- 9: Incisor (Central)
- 10: Incisor (Lateral)
- 11: Canine (Cuspid/Eye Tooth)
- 12: Bicuspid (1st)
- 13: Bicuspid (2nd)
- 14: Molar (1st Molar)
- 15: Molar (2nd Molar)
- 16: Wisdom Tooth (3rd Molar)

#### **Lower Left Quadrant:**

- (3rd Molar)
- 18: Molar (2nd Molar)
- 19: Molar (1st Molar)
- 20: Bicuspid (2nd)
- 21: Bicuspid (1st)
- 22: Canine
- 23: Incisor (Lateral)
- 24: Incisor (Central)